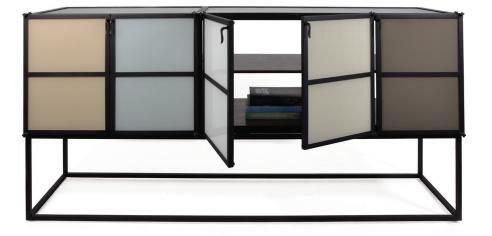

Useful as a server, media case, bar or any other storage concept.

Handcrafted in Texas.

## DIMENSIONS

72 1/2"L x 19D x 35H with metal frame base

Custom requests for inserts, colors, dimensions and functionality are welcome.

Shown above: Hand-rubbed steel frame in our 'Industrial Black' finish with back-painted glass inserts with different layouts.