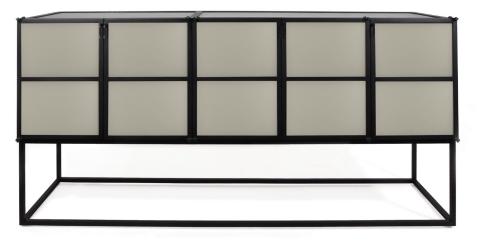

## DIMENSIONS

72 1/2"L x 19D x 35H with metal frame base

Custom requests for inserts, colors, dimensions and functionality are welcome.

Shown above: Hand-rubbed steel frame in our 'Industrial Black' finish with back-painted glass inserts with different layouts.

Available in our standard woods + finishes.