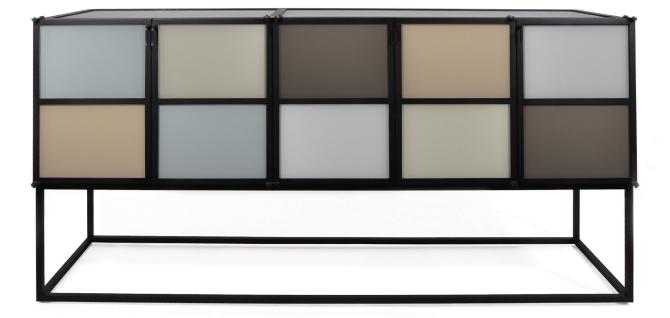

## **REVERIE CASES WITH BACK PAINTED GLASS**

Inspired by the veiled apertures of industrial warehouse windows and the clandestine worlds behind them, the Reverie Steel Frame Case brings a strong and elegant presence to any space.

The metal case is Hand-crafted with precision and refinement suitable to high-end luxury projects.

Reverie transcends its industrial roots and becomes a piece of artwork in any residential or commercial setting.

## DIMENSIONS

72 1/2"L x 19D x 35H with metal frame base

Custom requests for inserts, colors, dimensions and functionality are welcome.

Shown above: Hand-rubbed steel frame in our 'Industrial Black' finish with back-painted glass inserts with different layouts.